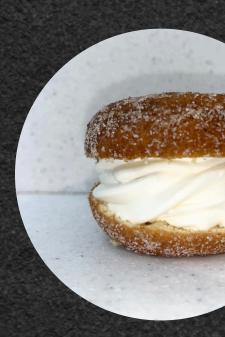

## **Apple Cider Donut Sandwich**

Vanilla soft serve stuffed between 2 halves of one of our own apple cider donuts