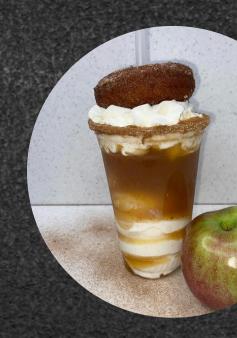

## **Apple Cider Float**

Vanilla soft serve topped with our own apple cider, whipped cream, and one of our own apple cider donuts, served with a caramel & cinnamon sugar rim

\* Available Seasonally w/ Our Own Cider