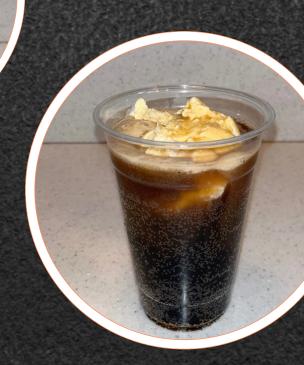

#### **Ice Cream Floats**

Foxon Park Root Beer or Orange Soda over a scoop of Old Fashioned Vanilla ice cream