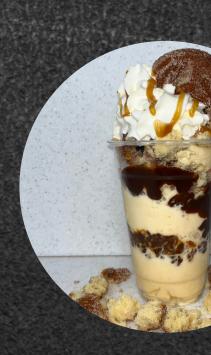

## **Apple Cider Donut Sundae**

3 scoops of your choice of ice cream layered with crumbled apple cider donuts and caramel sauce, topped with whipped cream, a caramel drizzle, & half of an apple cider donut

#### **Cookie Monster Sundae**

3 scoop of ice cream layered with crumbled chocolate chip cookies and hot fudge, topped with whipped cream, a chocolate drizzle, half of a chocolate chip cookie, & a cherry

## Fudge Brownie Sundae

3 scoops of your choice of ice cream layered with crumbled fudge brownies and hot fudge, topped with whipped cream, a chocolate drizzle, and a cherry

## **Hot Fudge Sundaes**

Your choice of ice cream, hot fudge, whipped cream, and a cherry