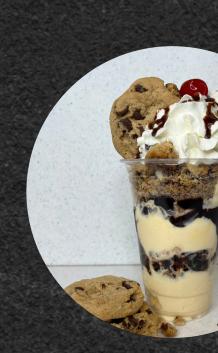

#### **Cookie Monster Sundae**

3 scoop of ice cream layered with crumbled chocolate chip cookies and hot fudge, topped with whipped cream, a chocolate drizzle, half of a chocolate chip cookie, & a cherry