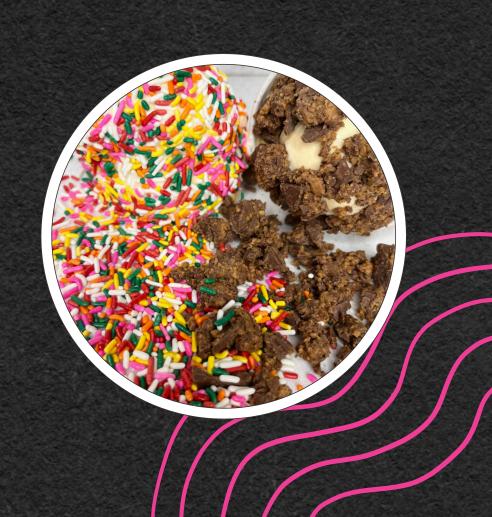

# Eups and Cones

Kiddie Medium

Small Large

Waffle Cone or Bowl Bubble Waffle Cone

Chocolate Sprinkles Rainbow Sprinkles

Cherries

**Chocolate Crunchies** 

Cookie Dough

**Gummy Bears** 

Heath Bar

Kit Kat

M&Ms

Mini Chocolate Chips

Oreos

Reese's Peanut Butter Cups

Reese's Pieces

Sour Patch Kids

Walnuts

Whipped Cream

Caramel Sauce

**Chocolate Sauce** 

Hot Fudge

Marshmallow Sauce

Nutella

Peanut Butter Sauce