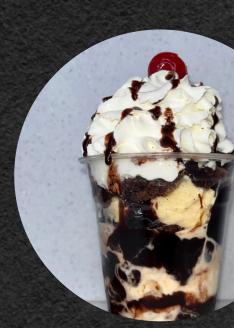

## Fudge Brownie Sundae

3 scoops of your choice of ice cream layered with crumbled fudge brownies and hot fudge, topped with whipped cream, a chocolate drizzle, and a cherry